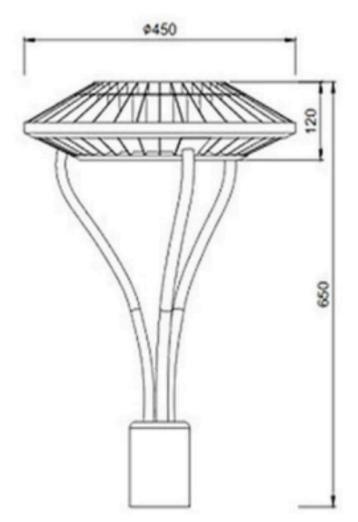

## NAME: 100W Area Light

## P/N: SL-100W AL-STL

01: DIRECT MOUNTING

## **Materials**

| Housing               | Die Cast Aluminum, Polycarbonate Lens |
|-----------------------|---------------------------------------|
| Housing Color         | Architectural Bronze                  |
| Operating Temperature | -30 °C to +50 °C                      |
| Operating Humidity    | 20% to 90%RH                          |
| Storage Temperature   | -30 °C to +80 °C                      |