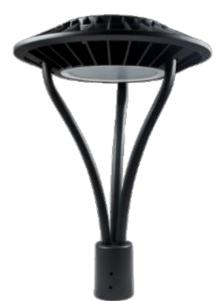

## NAME: 100W Area Light

## P/N: SL-100W AL-STL

01: DIRECT MOUNTING

#### Application:

- 1. Neighborhood, parking lot.
- □ 2. Badminton court, the football field.
- □ 3. The school playground.
- 4. Community plaza, sidewalk lamp etc.